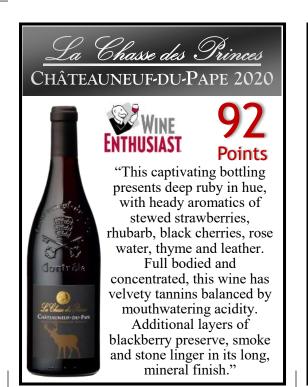

## La Chasse des Princes Châteauneuf-du-Pape 2020

NTHUSIAST Points "This captivating bottling presents deep ruby in hue, with heady aromatics of stewed strawberries, rhubarb, black cherries, rose water, thyme and leather. Full bodied and concentrated, this wine has velvety tannins balanced by mouthwatering acidity. Additional layers of blackberry preserve, smoke and stone linger in its long, mineral finish."