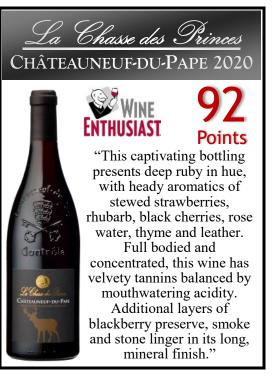

## La Chasse des Princes Châteauneuf-du-Pape 2020

NTHUSIAST Points "This captivating bottling presents deep ruby in hue, with heady aromatics of stewed strawberries, rhubarb, black cherries, rose water, thyme and leather. Full bodied and concentrated, this wine has velvety tannins balanced by mouthwatering acidity. Additional layers of blackberry preserve, smoke and stone linger in its long, mineral finish."