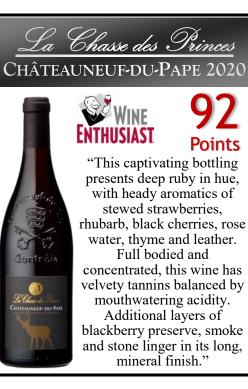

## La Chasse des Princes Châteauneuf-du-Pape 2020

NTHUSIAST Points "This captivating bottling presents deep ruby in hue, with heady aromatics of stewed strawberries, rhubarb, black cherries, rose water, thyme and leather. Full bodied and concentrated, this wine has velvety tannins balanced by mouthwatering acidity. Additional layers of blackberry preserve, smoke and stone linger in its long, mineral finish."